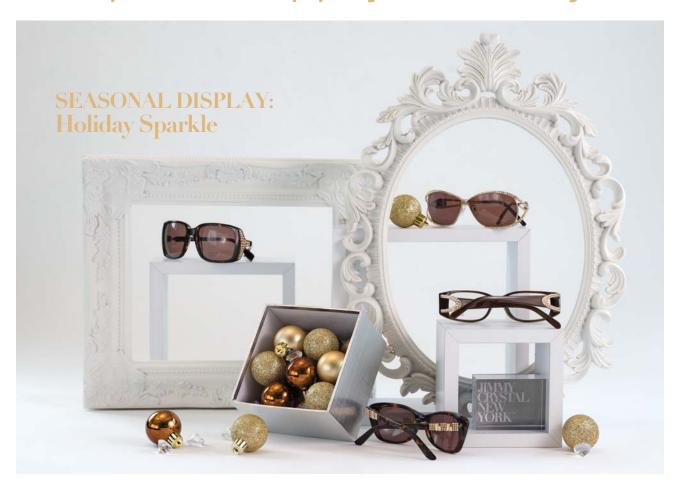

## Create your own seasonal display using A&A's Guide To Dazzling DIYD!

Romance and reinforce the Jimmy Crystal brand inside your optical space. Create an sparkling and elegant holiday display with holiday ready Jimmy Crystal frames.

- Ornate White Frames (Hobby Lobby, \$29.99 \$89.99)
- Cube Display Set (Target, \$15.49)
- Jimmy Crystal Logo Plaque (A&A Optical, free with frame purchase)
- Ornament Pack (Bed Bath & Beyond, \$9.99)